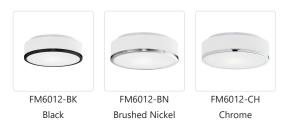

## **DESCRIPTION**

A classic and minimal design this flush mount fixture is comprised of a cylinder glass shade which diffuses the LED light downward while spreading illuminance outward. The light is accented by a plated metal ring which wraps the perimeter edge. Available in Brushed Nickel, chrome, and black. The spare details pair well with the simple form.

## SPECIFICATION DETAILS

| <b>Fixture Dimensions</b>    | D11-1/2" x H3-1/2"                                         |
|------------------------------|------------------------------------------------------------|
| Light Source                 | AC LED Module                                              |
| Wattage                      | 22W                                                        |
| Total Lumens                 | 1950lm                                                     |
| <b>Delivered Lumens</b>      | BK-1352lm; BN-1517lm;                                      |
| Voltage                      | 120V                                                       |
| Color Temperature            | 3000K                                                      |
| CRI (Ra)                     | 90CRI                                                      |
| Optional Color Temps         | 2700K - 5000K Available, Minimum Order Quantities<br>Apply |
| LED Rated Life               | 50,000 hours                                               |
| Dimming                      | 100% - 10%, ELV Dimmer (Not Included)                      |
| Glass Details                | Opal Glass                                                 |
| Location                     | Dry                                                        |
| Mounting Style               | All Orientation; Ceiling and Wall;                         |
| CEC Title 24 JA8             | Yes, JA8-2022                                              |
| <b>Energy Star Certified</b> | Energy Star Compliant                                      |
| Paint Finish                 | BK01; BN01; CH01;                                          |