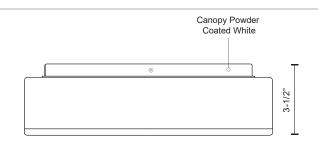

## SPECIFICATION DETAILS

| <b>Fixture Dimensions</b>    | D11-1/2" x H3-1/2"                                         |
|------------------------------|------------------------------------------------------------|
| Light Source                 | AC LED Module                                              |
| Wattage                      | 22W                                                        |
| Total Lumens                 | 1950lm                                                     |
| <b>Delivered Lumens</b>      | BK-1352lm; BN-1517lm;                                      |
| Voltage                      | 120V                                                       |
| Color Temperature            | 3000K                                                      |
| CRI (Ra)                     | 90CRI                                                      |
| Optional Color Temps         | 2700K - 5000K Available, Minimum Order Quantities<br>Apply |
| LED Rated Life               | 50,000 hours                                               |
| Dimming                      | 100% - 10%, ELV Dimmer (Not Included)                      |
| Glass Details                | Opal Glass                                                 |
| Location                     | Dry                                                        |
| Mounting Style               | All Orientation; Ceiling and Wall;                         |
| CEC Title 24 JA8             | Yes, JA8-2022                                              |
| <b>Energy Star Certified</b> | Energy Star Compliant                                      |
| Paint Finish                 | BK01; BN01; CH01;                                          |