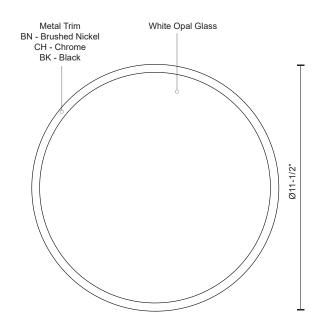

## SPECIFICATION DETAILS

| <b>Fixture Dimensions</b>    | D11-1/2" x H3-1/2"                                         |
|------------------------------|------------------------------------------------------------|
| Light Source                 | AC LED Module                                              |
| Wattage                      | 22W                                                        |
| Total Lumens                 | 1950lm                                                     |
| <b>Delivered Lumens</b>      | BK-1352lm; BN-1517lm;                                      |
| Voltage                      | 120V                                                       |
| Color Temperature            | 3000K                                                      |
| CRI (Ra)                     | 90CRI                                                      |
| Optional Color Temps         | 2700K - 5000K Available, Minimum Order Quantities<br>Apply |
| LED Rated Life               | 50,000 hours                                               |
| Dimming                      | 100% - 10%, ELV Dimmer (Not Included)                      |
| Glass Details                | Opal Glass                                                 |
| Location                     | Dry                                                        |
| Mounting Style               | All Orientation; Ceiling and Wall;                         |
| CEC Title 24 JA8             | Yes, JA8-2022                                              |
| <b>Energy Star Certified</b> | Energy Star Compliant                                      |
| Paint Finish                 | BK01; BN01; CH01;                                          |